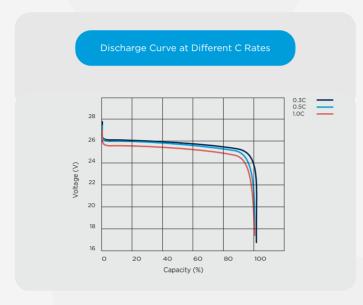

#### Features & Benefits

- Large number of cycles >2000 (100% DoD)
   Up to 8 times cycle life of SLA lowering your total cost of ownership
- Safe and stable chemistry & Integrated BMS
   The use of LiFePO4 along with the integrated BMS ensures protection against over charge / discharge, temperature and short circuit providing the highest degree of safety
- Greater capacity utilisation 60% more than SLA Gives longer runtime than equivalent SLA
- High energy density (less than half of the weight of SLA)
   Lowering total weight of application
- Fast recharge
   Battery is charged and ready to be used sooner
- Flat Discharge Curve
  Longer run time & more efficient use of capacity
- Extremely low self-discharge rate
   Can sit unused for longer periods of time
- UL1642 at cell level