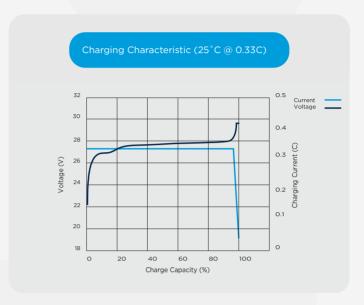

In order to use the Bluetooth functionality, please download our INVICTA App today.

| Nominal Voltage                      | 25.6v            |
|--------------------------------------|------------------|
| Nominal Capacity (25°C, 0.33C)       | 25Ah             |
| Terminal                             | M6               |
| Length (mm)                          | 277 ± 2mm        |
| Width (mm)                           | 106 ± 2mm        |
| Height (mm)                          | 222 ± 2mm        |
| Weight                               | 6kg              |
| Max Charge Voltage                   | 29.2 ± 0.1V      |
| Standby                              | 27.6 ± 0.1V      |
| Cut off Voltage                      | 20V              |
| Max. Discharge Current               | 25A              |
| Max. Pulse Discharge Current (3 Sec) | 85A              |
| Max. Charge Current                  | <25A             |
| Recommended Current Charge           | <12.5A           |
| Cycle Life (100% DoD)                | <u>&gt;</u> 2000 |
| Operating Temp - Charge              | 0 - 50°C         |
| Operating Temp - Discharge           | -20 - 55°C       |
| Short Circuit Release                | Load Release     |
| Max. Series / Parallel Configuration | 4P               |
| Bluetooth                            | Yes              |