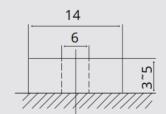

In order to use the Bluetooth functionality, please download our INVICTA App today.

| Nominal Voltage                      | 25.6v            |
|--------------------------------------|------------------|
| Nominal Capacity (25°C, 0.33C)       | 25Ah             |
| Terminal                             | M6               |
| Length (mm)                          | 277 ± 2mm        |
| Width (mm)                           | 106 ± 2mm        |
| Height (mm)                          | 222 ± 2mm        |
| Weight                               | 6kg              |
| Max Charge Voltage                   | 29.2 ± 0.1V      |
| Standby                              | 27.6 ± 0.1V      |
| Cut off Voltage                      | 20V              |
| Max. Discharge Current               | 25A              |
| Max. Pulse Discharge Current (3 Sec) | 85A              |
| Max. Charge Current                  | <25A             |
| Recommended Current Charge           | <12.5A           |
| Cycle Life (100% DoD)                | <u>&gt;</u> 2000 |
| Operating Temp - Charge              | 0 - 50°C         |
| Operating Temp - Discharge           | -20 - 55°C       |
| Short Circuit Release                | Load Release     |
| Max. Series / Parallel Configuration | 4P               |
| Bluetooth                            | Yes              |