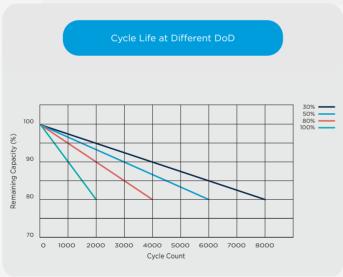

#### Features & Benefits

- Large number of cycles >2000 (100% DoD)
   Up to 8 times cycle life of SLA lowering your total cost of ownership
- Safe and stable chemistry & Integrated BMS
   The use of LiFePO4 along with the integrated BMS ensures protection against over charge / discharge, temperature and short circuit providing the highest degree of safety
- Greater capacity utilisation 60% more than SLA Gives longer runtime than equivalent SLA
- High energy density (less than half of the weight of SLA)
   Lowering total weight of application
- Fast recharge
   Battery is charged and ready to be used sooner
- Flat Discharge Curve
  Longer run time & more efficient use of capacity
- Extremely low self-discharge rate
   Can sit unused for longer periods of time
- UL1642 at cell level

In order to use the Bluetooth functionality, please download our INVICTA App today.

| Nominal Voltage                      | 25.6v            |
|--------------------------------------|------------------|
| Nominal Capacity (25°C, 0.33C)       | 25Ah             |
| Terminal                             | M6               |
| Length (mm)                          | 277 ± 2mm        |
| Width (mm)                           | 106 ± 2mm        |
| Height (mm)                          | 222 ± 2mm        |
| Weight                               | 6kg              |
| Max Charge Voltage                   | 29.2 ± 0.1V      |
| Standby                              | 27.6 ± 0.1V      |
| Cut off Voltage                      | 20V              |
| Max. Discharge Current               | 25A              |
| Max. Pulse Discharge Current (3 Sec) | 85A              |
| Max. Charge Current                  | <25A             |
| Recommended Current Charge           | <12.5A           |
| Cycle Life (100% DoD)                | <u>&gt;</u> 2000 |
| Operating Temp - Charge              | 0 - 50°C         |
| Operating Temp - Discharge           | -20 - 55°C       |
| Short Circuit Release                | Load Release     |
| Max. Series / Parallel Configuration | 4P               |
| Bluetooth                            | Yes              |