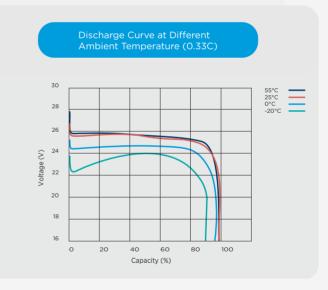

In order to use the Bluetooth functionality, please download our INVICTA App today.

| Nominal Voltage                      | 25.6v            |
|--------------------------------------|------------------|
| Nominal Capacity (25°C, 0.33C)       | 25Ah             |
| Terminal                             | M6               |
| Length (mm)                          | 277 ± 2mm        |
| Width (mm)                           | 106 ± 2mm        |
| Height (mm)                          | 222 ± 2mm        |
| Weight                               | 6kg              |
| Max Charge Voltage                   | 29.2 ± 0.1V      |
| Standby                              | 27.6 ± 0.1V      |
| Cut off Voltage                      | 20V              |
| Max. Discharge Current               | 25A              |
| Max. Pulse Discharge Current (3 Sec) | 85A              |
| Max. Charge Current                  | <25A             |
| Recommended Current Charge           | <12.5A           |
| Cycle Life (100% DoD)                | <u>&gt;</u> 2000 |
| Operating Temp - Charge              | 0 - 50°C         |
| Operating Temp - Discharge           | -20 - 55°C       |
| Short Circuit Release                | Load Release     |
| Max. Series / Parallel Configuration | 4P               |
| Bluetooth                            | Yes              |