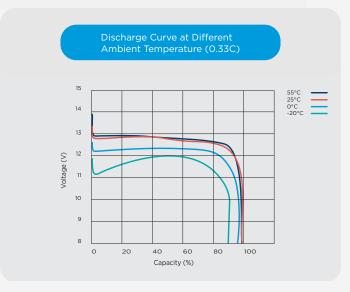

#### Features & Benefits

- Large number of cycles >2000 (100% DoD)
   Up to 8 times cycle life of SLA lowering your total cost of ownership
- Safe and stable chemistry & Integrated BMS
   The use of LiFePO4 along with the integrated BMS ensures protection against over charge / discharge, temperature and short circuit providing the highest degree of safety
- Greater capacity utilisation 60% more than SLA
  Gives longer runtime than equivalent SLA
- High energy density (less than half of the weight of SLA)
   Lowering total weight of application
- Fast recharge
   Battery is charged and ready to be used sooner
- Flat Discharge Curve
   Longer run time & more efficient use of capacity
- Extremely low self-discharge rate
   Can sit unused for longer periods of time
- UL1642 at cell level

In order to use the Bluetooth functionality, please download our INVICTA App today.

| Nominal Voltage                      | 12.8v            |
|--------------------------------------|------------------|
| Nominal Capacity (25°C, 0.33C)       | 50Ah             |
| Terminal                             | M6               |
| Length (mm)                          | 277 ± 2mm        |
| Width (mm)                           | 106 ± 2mm        |
| Height (mm)                          | 222 ± 2mm        |
| Weight                               | 6kg              |
| Max Charge Voltage                   | 14.6 ± 0.1V      |
| Standby                              | 13.8 ± 0.1V      |
| Cut off Voltage                      | 10V              |
| Max. Discharge Current               | 50A              |
| Max. Pulse Discharge Current (3 Sec) | 160A             |
| Max. Charge Current                  | 30A              |
| Recommended Current Charge           | <u>&lt;</u> 25A  |
| Cycle Life (100% DoD)                | <u>&gt;</u> 2000 |
| Operating Temp - Charge              | 0 - 50°C         |
| Operating Temp - Discharge           | -20 - 55°C       |
| Short Circuit Release                | Load Release     |
| Max. Series / Parallel Configuration | 4P               |
| Bluetooth Connectivity               | Yes              |
|                                      |                  |