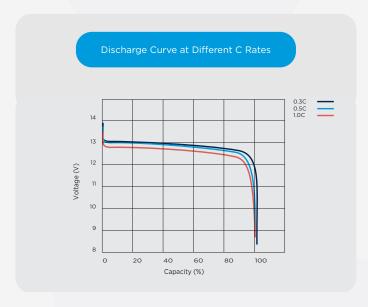

#### Features & Benefits

- Large number of cycles >2000 (100% DoD)
   Up to 8 times cycle life of SLA lowering your total cost of ownership
- Safe and stable chemistry & Integrated BMS
   The use of LiFePO4 along with the integrated BMS ensures protection against over charge / discharge, temperature and short circuit providing the highest degree of safety
- Greater capacity utilisation 60% more than SLA
  Gives longer runtime than equivalent SLA
- High energy density (less than half of the weight of SLA)
   Lowering total weight of application
- Fast recharge
   Battery is charged and ready to be used sooner
- Flat Discharge Curve
   Longer run time & more efficient use of capacity
- Extremely low self-discharge rate
   Can sit unused for longer periods of time
- UL1642 at cell level