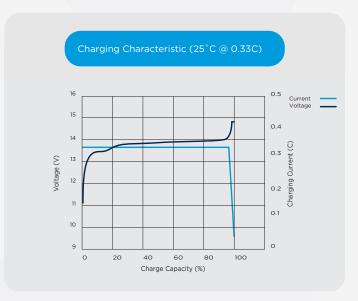

In order to use the Bluetooth functionality, please download our INVICTA App today.

| Nominal Voltage                      | 12.8v            |
|--------------------------------------|------------------|
| Nominal Capacity (25°C, 0.33C)       | 50Ah             |
| Terminal                             | M6               |
| Length (mm)                          | 277 ± 2mm        |
| Width (mm)                           | 106 ± 2mm        |
| Height (mm)                          | 222 ± 2mm        |
| Weight                               | 6kg              |
| Max Charge Voltage                   | 14.6 ± 0.1V      |
| Standby                              | 13.8 ± 0.1V      |
| Cut off Voltage                      | 10V              |
| Max. Discharge Current               | 50A              |
| Max. Pulse Discharge Current (3 Sec) | 160A             |
| Max. Charge Current                  | 30A              |
| Recommended Current Charge           | <u>&lt;</u> 25A  |
| Cycle Life (100% DoD)                | <u>&gt;</u> 2000 |
| Operating Temp - Charge              | 0 - 50°C         |
| Operating Temp - Discharge           | -20 - 55°C       |
| Short Circuit Release                | Load Release     |
| Max. Series / Parallel Configuration | 4P               |
| Bluetooth Connectivity               | Yes              |
|                                      |                  |