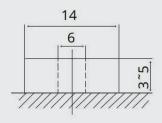

Standby                              | 13.8 ± 0.1V      |
| Cut off Voltage                      | 10V              |
| Max. Discharge Current               | 50A              |
| Max. Pulse Discharge Current (3 Sec) | 160A             |
| Max. Charge Current                  | 30A              |
| Recommended Current Charge           | <u>&lt;</u> 25A  |
| Cycle Life (100% DoD)                | <u>&gt;</u> 2000 |
| Operating Temp - Charge              | 0 - 50°C         |
| Operating Temp - Discharge           | -20 - 55°C       |
| Short Circuit Release                | Load Release     |
| Max. Series / Parallel Configuration | 4P               |
| Bluetooth Connectivity               | Yes              |
|                                      |                  |

Terminal M6 Insert





# 12 INVICTA LITHIUM BATTERIES

### **SNLFT12V50BT SPECIFICATION SHEET**









For more information or pricing please contact the team at PHB on 0400 864 840 or admin@phbatteries.com.au