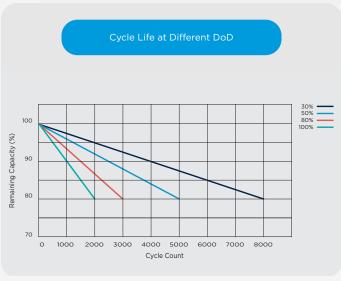

#### Features & Benefits

- Large number of cycles >2000 (100% DoD)
   Up to 8 times cycle life of SLA lowering your total cost of ownership
- Safe and stable chemistry & Integrated BMS
   The use of LiFePO4 along with the integrated BMS ensures protection against over charge / discharge, temperature and short circuit providing the highest degree of safety
- Greater capacity utilisation 60% more than SLA
  Gives longer runtime than equivalent SLA
- High energy density (less than half of the weight of SLA)
   Lowering total weight of application
- Fast recharge
   Battery is charged and ready to be used sooner
- Flat Discharge Curve
   Longer run time & more efficient use of capacity
- Extremely low self-discharge rate
   Can sit unused for longer periods of time
- UL1642 at cell level