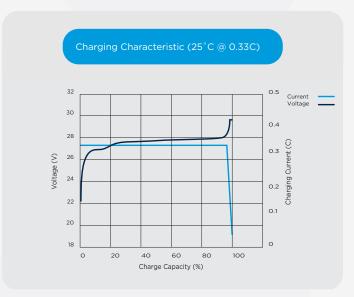

In order to use the Bluetooth functionality, please download our INVICTA App today.

| Nominal Voltage                      | 25.6v            |
|--------------------------------------|------------------|
| Nominal Capacity (25°C, 0.33C)       | 50Ah             |
| Terminal                             | M8               |
| Length (mm)                          | 318 ± 2mm        |
| Width (mm)                           | 165 ± 2mm        |
| Height (mm)                          | 215 ± 2mm        |
| Weight                               | 12.8kg           |
| Max Charge Voltage                   | 29.2 ± 0.1V      |
| Standby                              | 27.8 ± 0.1V      |
| Cut off Voltage                      | 20V              |
| Max. Discharge Current               | 50A              |
| Max. Pulse Discharge Current (3 Sec) | 140A             |
| Max. Charge Current                  | 50A              |
| Recommended Current Charge           | <u>&lt;</u> 30A  |
| Cycle Life (100% DoD)                | <u>&gt;</u> 2000 |
| Operating Temp - Charge              | 0 - 50°C         |
| Operating Temp - Discharge           | -20 - 55°C       |
| Short Circuit Release                | Load Release     |
| Max. Series / Parallel Configuration | 4P               |
| Bluetooth Connectivity               | Yes              |
|                                      |                  |