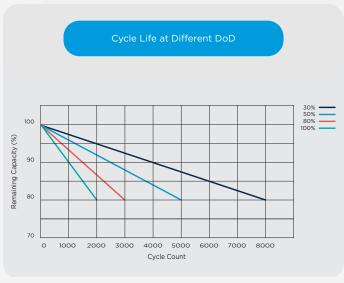

#### Features & Benefits

- Large number of cycles >2000 (100% DoD)
   Up to 8 times cycle life of SLA lowering your total cost of ownership
- Safe and stable chemistry & Integrated BMS
   The use of LiFePO4 along with the integrated BMS ensures protection against over charge / discharge, temperature and short circuit providing the highest degree of safety
- Greater capacity utilisation 60% more than SLA Gives longer runtime than equivalent SLA
- High energy density (less than half of the weight of SLA)
   Lowering total weight of application
- Fast recharge