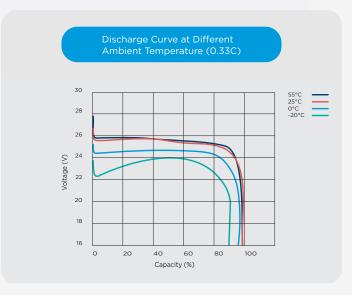

In order to use the Bluetooth functionality, please download our INVICTA App today.

| Nominal Voltage                      | 25.6v            |
|--------------------------------------|------------------|
| Nominal Capacity (25°C, 0.33C)       | 50Ah             |
| Terminal                             | M8               |
| Length (mm)                          | 318 ± 2mm        |
| Width (mm)                           | 165 ± 2mm        |
| Height (mm)                          | 215 ± 2mm        |
| Weight                               | 12.8kg           |
| Max Charge Voltage                   | 29.2 ± 0.1V      |
| Standby                              | 27.8 ± 0.1V      |
| Cut off Voltage                      | 20V              |
| Max. Discharge Current               | 50A              |
| Max. Pulse Discharge Current (3 Sec) | 140A             |
| Max. Charge Current                  | 50A              |
| Recommended Current Charge           | <u>&lt;</u> 30A  |
| Cycle Life (100% DoD)                | <u>&gt;</u> 2000 |
| Operating Temp - Charge              | 0 - 50°C         |
| Operating Temp - Discharge           | -20 - 55°C       |
| Short Circuit Release                | Load Release     |
| Max. Series / Parallel Configuration | 4P               |
| Bluetooth Connectivity               | Yes              |
|                                      |                  |