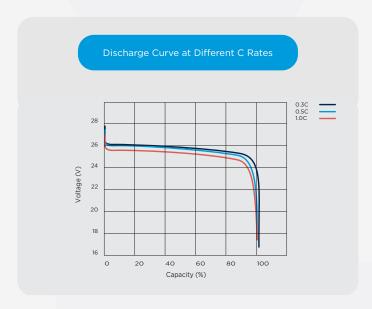

#### Features & Benefits

- Large number of cycles >2000 (100% DoD)
   Up to 8 times cycle life of SLA lowering your total cost of ownership
- Safe and stable chemistry & Integrated BMS
   The use of LiFePO4 along with the integrated BMS ensures protection against over charge / discharge, temperature and short circuit providing the highest degree of safety
- Greater capacity utilisation 60% more than SLA Gives longer runtime than equivalent SLA
- High energy density (less than half of the weight of SLA)
   Lowering total weight of application
- Fast recharge