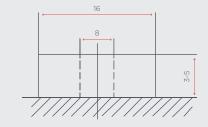

#### Terminal M8 Insert

In order to use the Bluetooth functionality, please download our INVICTA App today.

| Nominal Voltage                      | 25.6v            |
|--------------------------------------|------------------|
| Nominal Capacity (25°C, 0.33C)       | 50Ah             |
| Terminal                             | M8               |
| Length (mm)                          | 318 ± 2mm        |
| Width (mm)                           | 165 ± 2mm        |
| Height (mm)                          | 215 ± 2mm        |
| Weight                               | 12.8kg           |
| Max Charge Voltage                   | 29.2 ± 0.1V      |
| Standby                              | 27.8 ± 0.1V      |
| Cut off Voltage                      | 20V              |
| Max. Discharge Current               | 50A              |
| Max. Pulse Discharge Current (3 Sec) | 140A             |
| Max. Charge Current                  | 50A              |
| Recommended Current Charge           | <u>&lt;</u> 30A  |
| Cycle Life (100% DoD)                | <u>&gt;</u> 2000 |
| Operating Temp - Charge              | 0 - 50°C         |
| Operating Temp - Discharge           | -20 - 55°C       |
| Short Circuit Release                | Load Release     |
| Max. Series / Parallel Configuration | 4P               |
| Bluetooth Connectivity               | Yes              |
|                                      |                  |