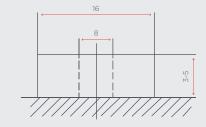

Cut off Voltage                      | 20V              |
| Max. Discharge Current               | 95A              |
| Max. Pulse Discharge Current (3 Sec) | 350A             |
| Max. Charge Current                  | 95A              |
| Recommended Current Charge           | <u>&lt;</u> 60A  |
| Cycle Life (100% DoD)                | <u>&gt;</u> 2000 |
| Operating Temp - Charge              | 0 - 50°C         |
| Operating Temp - Discharge           | -20 - 55°C       |
| Short Circuit Release                | Load Release     |
| Max. Series / Parallel Configuration | 4P               |
| Bluetooth Connectivity               | Yes              |
| IEC Certification No.                | 62619            |
|                                      |                  |

Terminal M8 Insert





# 3. INVICTA LITHIUM BATTERIES

### **SNL24V150BT SPECIFICATION SHEET**









For more information or pricing please contact the team at PHB on 0400 864 840 or admin@phbatteries.com.au