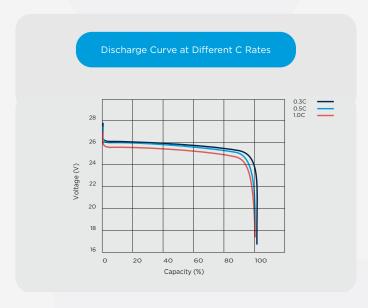

#### **Features & Benefits**

- Large number of cycles >2000 (100% DoD)
   Up to 8 times cycle life of SLA lowering your total cost of ownership
- Safe and stable chemistry & Integrated BMS
   The use of LiFePO4 along with the integrated BMS ensures protection against over charge / discharge, temperature and short circuit providing the highest degree of safety
- Greater capacity utilisation 60% more than SLA Gives longer runtime than equivalent SLA
- High energy density (less than half of the weight of SLA)
   Lowering total weight of application
- Fast recharge
   Battery is charged and ready to be used sooner
- Flat Discharge Curve
  Longer run time & more efficient use of capacity
- Extremely low self-discharge rate
   Can sit unused for longer periods of time
- UL1642 at cell level
- IEC Certified