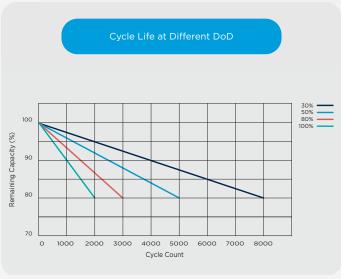

#### **Features & Benefits**

- Large number of cycles >2000 (100% DoD)
   Up to 8 times cycle life of SLA lowering your total cost of ownership
- Safe and stable chemistry & Integrated BMS
   The use of LiFePO4 along with the integrated BMS ensures protection against over charge / discharge, temperature and short circuit providing the highest degree of safety
- Greater capacity utilisation 60% more than SLA Gives longer runtime than equivalent SLA
- High energy density (less than half of the weight of SLA)
   Lowering total weight of application
- Fast recharge
   Battery is charged and ready to be used sooner
- Flat Discharge Curve
  Longer run time & more efficient use of capacity
- Extremely low self-discharge rate
   Can sit unused for longer periods of time
- UL1642 at cell level
- IEC Certified

In order to use the Bluetooth functionality, please download our INVICTA App today.

| Nominal Voltage                      | 25.6v            |
|--------------------------------------|------------------|
| Nominal Capacity (25°C, 0.33C)       | 150Ah            |
| Terminal                             | M8               |
| Length (mm)                          | 518 ± 2mm        |
| Width (mm)                           | 271 ± 2mm        |
| Height (mm)                          | 222 ± 2mm        |
| Weight                               | 35kg             |
| Max Charge Voltage                   | 29.2 ± 0.1V      |
| Standby                              | 27.8 ± 0.1V      |
| Cut off Voltage                      | 20V              |
| Max. Discharge Current               | 95A              |
| Max. Pulse Discharge Current (3 Sec) | 350A             |
| Max. Charge Current                  | 95A              |
| Recommended Current Charge           | <u>&lt;</u> 60A  |
| Cycle Life (100% DoD)                | <u>&gt;</u> 2000 |
| Operating Temp - Charge              | 0 - 50°C         |
| Operating Temp - Discharge           | -20 - 55°C       |
| Short Circuit Release                | Load Release     |
| Max. Series / Parallel Configuration | 4P               |
| Bluetooth Connectivity               | Yes              |
| IEC Certification No.                | 62619            |
|                                      |                  |