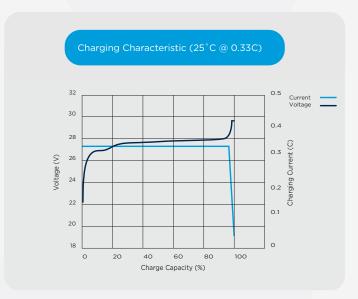

In order to use the Bluetooth functionality, please download our INVICTA App today.

| Nominal Voltage                      | 25.6v            |
|--------------------------------------|------------------|
| Nominal Capacity (25°C, 0.33C)       | 150Ah            |
| Terminal                             | M8               |
| Length (mm)                          | 518 ± 2mm        |
| Width (mm)                           | 271 ± 2mm        |
| Height (mm)                          | 222 ± 2mm        |
| Weight                               | 35kg             |
| Max Charge Voltage                   | 29.2 ± 0.1V      |
| Standby                              | 27.8 ± 0.1V      |
| Cut off Voltage                      | 20V              |
| Max. Discharge Current               | 95A              |
| Max. Pulse Discharge Current (3 Sec) | 350A             |
| Max. Charge Current                  | 95A              |
| Recommended Current Charge           | <u>&lt;</u> 60A  |
| Cycle Life (100% DoD)                | <u>&gt;</u> 2000 |
| Operating Temp - Charge              | 0 - 50°C         |
| Operating Temp - Discharge           | -20 - 55°C       |
| Short Circuit Release                | Load Release     |
| Max. Series / Parallel Configuration | 4P               |
| Bluetooth Connectivity               | Yes              |
| IEC Certification No.                | 62619            |
|                                      |                  |