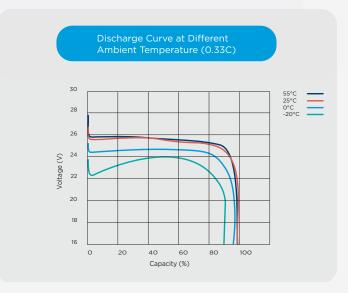

In order to use the Bluetooth functionality, please download our INVICTA App today.

| Nominal Voltage                      | 25.6v            |
|--------------------------------------|------------------|
| Nominal Capacity (25°C, 0.33C)       | 150Ah            |
| Terminal                             | M8               |
| Length (mm)                          | 518 ± 2mm        |
| Width (mm)                           | 271 ± 2mm        |
| Height (mm)                          | 222 ± 2mm        |
| Weight                               | 35kg             |
| Max Charge Voltage                   | 29.2 ± 0.1V      |
| Standby                              | 27.8 ± 0.1V      |
| Cut off Voltage                      | 20V              |
| Max. Discharge Current               | 95A              |
| Max. Pulse Discharge Current (3 Sec) | 350A             |
| Max. Charge Current                  | 95A              |
| Recommended Current Charge           | <u>&lt;</u> 60A  |
| Cycle Life (100% DoD)                | <u>&gt;</u> 2000 |
| Operating Temp - Charge              | 0 - 50°C         |
| Operating Temp - Discharge           | -20 - 55°C       |
| Short Circuit Release                | Load Release     |
| Max. Series / Parallel Configuration | 4P               |
| Bluetooth Connectivity               | Yes              |
| IEC Certification No.                | 62619            |
|                                      |                  |