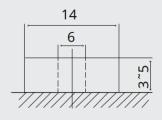

Standby                              | 13.8 ± 0.1V      |
| Cut off Voltage                      | 10V              |
| Max. Discharge Current               | 50A              |
| Max. Pulse Discharge Current (3 Sec) | 150A             |
| Max. Charge Current                  | 40A              |
| Recommended Current Charge           | <u>&lt;</u> 20A  |
| Cycle Life (100% DoD)                | <u>&gt;</u> 2000 |
| Operating Temp - Charge              | 0 - 50°C         |
| Operating Temp - Discharge           | -20 - 55°C       |
| Short Circuit Release                | Load Release     |
| Bluetooth Connectivity               | Yes              |
| Max. Series / Parallel Configuration | 4P               |
|                                      |                  |

Terminal M6 Insert





# 3. INVICTA LITHIUM BATTERIES

## **SNL12V40BT SPECIFICATION SHEET**









For more information or pricing please contact the team at PHB on 0400 864 840 or admin@phbatteries.com.au