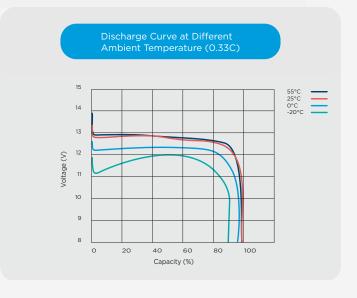

#### Features & Benefits

- Large number of cycles >2000 (100% DoD)
   Up to 8 times cycle life of SLA lowering your total cost of ownership
- Safe and stable chemistry & Integrated BMS
   The use of LiFePO4 along with the integrated BMS ensures protection against over charge / discharge, temperature and short circuit providing the highest degree of safety
- Greater capacity utilisation 60% more than SLA Gives longer runtime than equivalent SLA
- High energy density (less than half of the weight of SLA)
   Lowering total weight of application
- Fast recharge