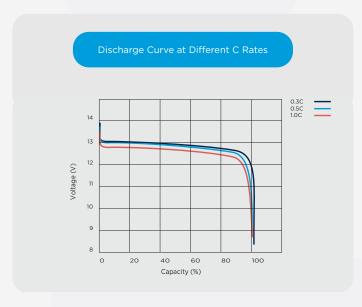

  Battery is charged and ready to be used sooner
- Flat Discharge Curve
   Longer run time & more efficient use of capacity
- Extremely low self-discharge rate
   Can sit unused for longer periods of time
- UL1642 at cell level