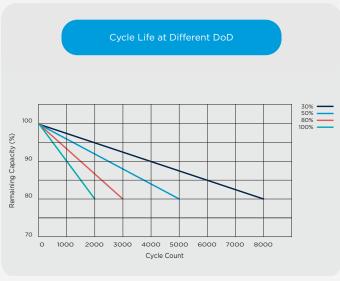

#### Features & Benefits

- Large number of cycles >2000 (100% DoD)
   Up to 8 times cycle life of SLA lowering your total cost of ownership
- Safe and stable chemistry & Integrated BMS
   The use of LiFePO4 along with the integrated BMS ensures protection against over charge / discharge, temperature and short circuit providing the highest degree of safety
- Greater capacity utilisation 60% more than SLA Gives longer runtime than equivalent SLA
- High energy density (less than half of the weight of SLA)
   Lowering total weight of application
- Fast recharge