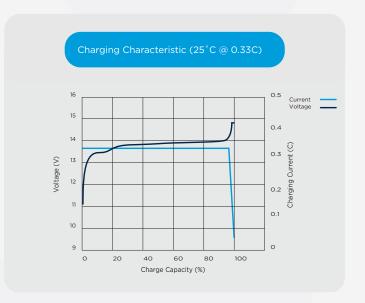

In order to use the Bluetooth functionality, please download our INVICTA App today.

| Nominal Voltage                      | 12.8v            |
|--------------------------------------|------------------|
| Nominal Capacity (25°C, 0.33C)       | 40Ah             |
| Terminal                             | M6               |
| Length (mm)                          | 194 ± 2mm        |
| Width (mm)                           | 132 ± 2mm        |
| Height (mm)                          | 170 ± 2mm        |
| Weight                               | 5.5kg            |
| Max Charge Voltage                   | 14.6 ± 0.1V      |
| Standby                              | 13.8 ± 0.1V      |
| Cut off Voltage                      | 10V              |
| Max. Discharge Current               | 50A              |
| Max. Pulse Discharge Current (3 Sec) | 150A             |
| Max. Charge Current                  | 40A              |
| Recommended Current Charge           | <u>&lt;</u> 20A  |
| Cycle Life (100% DoD)                | <u>&gt;</u> 2000 |
| Operating Temp - Charge              | 0 - 50°C         |
| Operating Temp - Discharge           | -20 - 55°C       |
| Short Circuit Release                | Load Release     |
| Bluetooth Connectivity               | Yes              |
| Max. Series / Parallel Configuration | 4P               |
|                                      |                  |