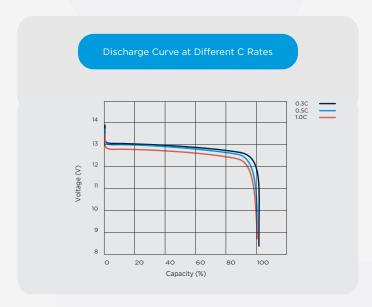

#### Features & Benefits

- Large number of cycles >2000 (100% DoD)
   Up to 8 times cycle life of SLA lowering your total cost of ownership
- Safe and stable chemistry & Integrated BMS
   The use of LiFePO4 along with the integrated BMS ensures protection against over charge / discharge, temperature and short circuit providing the highest degree of safety
- Greater capacity utilisation 60% more than SLA Gives longer runtime than equivalent SLA
- High energy density (less than half of the weight of SLA)
   Lowering total weight of application
- Fast recharge
   Battery is charged and ready to be used sooner
- Flat Discharge Curve
   Longer run time & more efficient use of capacity
- Extremely low self-discharge rate
   Can sit unused for longer periods of time
- UL1642 at cell level