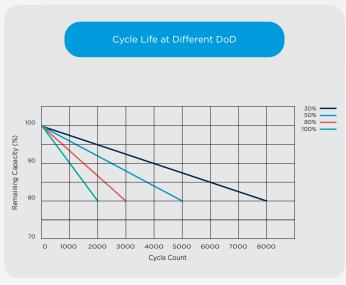

#### Features & Benefits

- Large number of cycles >2000 (100% DoD)
   Up to 8 times cycle life of SLA lowering your total cost of ownership
- Safe and stable chemistry & Integrated BMS
   The use of LiFePO4 along with the integrated BMS ensures protection against over charge / discharge, temperature and short circuit providing the highest degree of safety
- Greater capacity utilisation 60% more than SLA Gives longer runtime than equivalent SLA
- High energy density (less than half of the weight of SLA)
   Lowering total weight of application
- Fast recharge
   Battery is charged and ready to be used sooner
- Flat Discharge Curve
   Longer run time & more efficient use of capacity
- Extremely low self-discharge rate
   Can sit unused for longer periods of time
- UL1642 at cell level