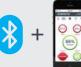

In order to use the Bluetooth functionality, please download our INVICTA App today.

| Nominal Voltage                      | 12.8v            |
|--------------------------------------|------------------|
| Nominal Capacity (25°C, 0.33C)       | 300Ah            |
| Terminal                             | M8               |
| Length (mm)                          | 518 ± 2mm        |
| Width (mm)                           | 271 ± 2mm        |
| Height (mm)                          | 222 ± 2mm        |
| Weight                               | 35kg             |
| Max Charge Voltage                   | 14.6 ± 0.1V      |
| Standby                              | 13.8 ± 0.1V      |
| Cut off Voltage                      | 10V              |
| Max. Discharge Current               | 180A             |
| Max. Pulse Discharge Current (3 Sec) | 450A             |
| Max. Charge Current                  | 150A             |
| Recommended Current Charge           | ≤100A            |
| Cycle Life (100% DoD)                | <u>&gt;</u> 2000 |
| Operating Temp - Charge              | 0 - 50°C         |
| Operating Temp - Discharge           | -20 - 55°C       |
| Short Circuit Release                | Load Release     |
| Max. Series / Parallel Configuration | 4P               |
| Bluetooth Connectivity               | Yes              |
|                                      |                  |