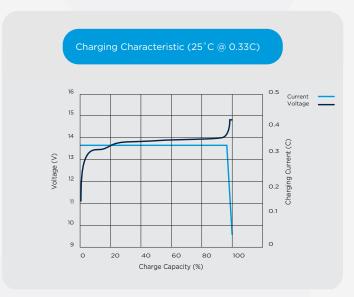

#### Features & Benefits

- Large number of cycles >2000 (100% DoD)
   Up to 8 times cycle life of SLA lowering your total cost of ownership
- Safe and stable chemistry & Integrated BMS
   The use of LiFePO4 along with the integrated BMS ensures protection against over charge / discharge, temperature and short circuit providing the highest degree of safety
- Greater capacity utilisation 60% more than SLA Gives longer runtime than equivalent SLA
- High energy density (less than half of the weight of SLA)
   Lowering total weight of application
- Fast recharge
   Battery is charged and ready to be used sooner
- Flat Discharge Curve
   Longer run time & more efficient use of capacity
- Extremely low self-discharge rate
   Can sit unused for longer periods of time
- UL1642 at cell level