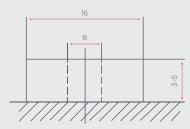

dby                              | 13.8 ± 0.1V      |
| Cut off Voltage                      | 10V              |
| Max. Discharge Current               | 180A             |
| Max. Pulse Discharge Current (3 Sec) | 450A             |
| Max. Charge Current                  | 150A             |
| Recommended Current Charge           | ≤100A            |
| Cycle Life (100% DoD)                | <u>&gt;</u> 2000 |
| Operating Temp - Charge              | 0 - 50°C         |
| Operating Temp - Discharge           | -20 - 55°C       |
| Short Circuit Release                | Load Release     |
| Max. Series / Parallel Configuration | 4P               |
| Bluetooth Connectivity               | Yes              |
|                                      |                  |

#### Terminal M8 Insert





# INVICTA LITHIUM BATTERIES

## **SNL12V300BT SPECIFICATION SHEET**









For more information or pricing please contact the team at PHB on 0400 864 840 or admin@phbatteries.com.au