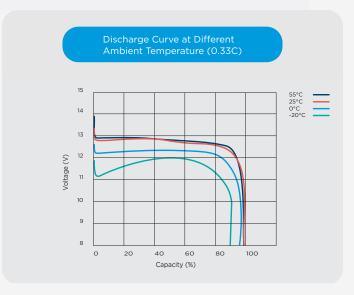

#### Features & Benefits

- Large number of cycles >2000 (100% DoD)
   Up to 8 times cycle life of SLA lowering your total cost of ownership
- Safe and stable chemistry & Integrated BMS
   The use of LiFePO4 along with the integrated BMS ensures protection against over charge / discharge, temperature and short circuit providing the highest degree of safety
- Greater capacity utilisation 60% more than SLA Gives longer runtime than equivalent SLA
- High energy density (less than half of the weight of SLA)
   Lowering total weight of application
- Fast recharge
   Battery is charged and ready to be used sooner
- Flat Discharge Curve
   Longer run time & more efficient use of capacity
- Extremely low self-discharge rate
   Can sit unused for longer periods of time
- UL1642 at cell level