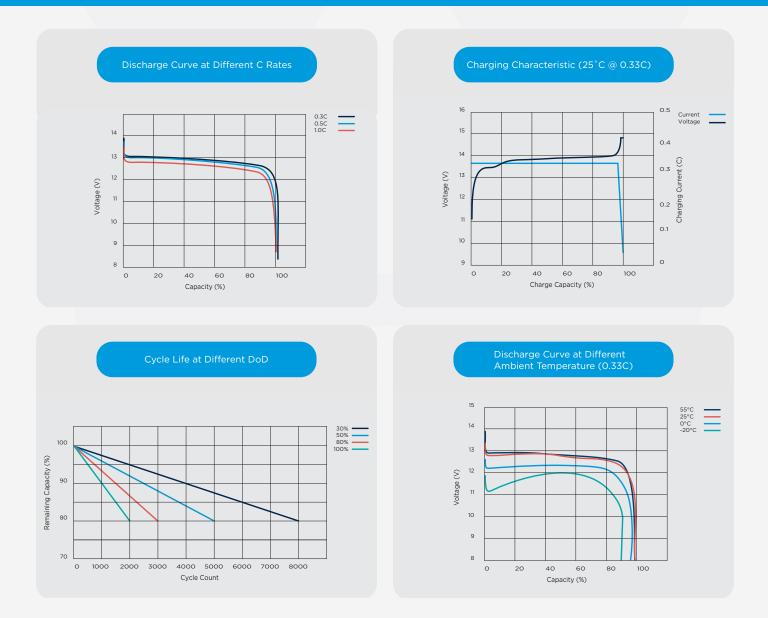

#### Features & Benefits

- Large number of cycles >2000 (100% DoD) Up to 8 times cycle life of SLA lowering your total cost of ownership
- Safe and stable chemistry & Integrated BMS The use of LiFePO4 along with the integrated BMS ensures protection against over charge / discharge, temperature and short circuit providing the highest degree of safety
- Greater capacity utilisation 60% more than SLA Gives longer runtime than equivalent SLA
- High energy density (less than half of the weight of SLA) Lowering total weight of application
- Fast recharge Battery is charged and ready to be used sooner
- Flat Discharge Curve Longer run time & more efficient use of capacity
- Extremely low self-discharge rate Can sit unused for longer periods of time
- UL1642 at cell level

| Nominal Voltage                      | 12.8v            |
|--------------------------------------|------------------|
| Nominal Capacity (25°C, 0.33C)       | 24Ah             |
| Terminal                             | M6               |
| Length (mm)                          | 166 ± 2mm        |
| Width (mm)                           | 176 ± 2mm        |
| Height (mm)                          | 125 ± 2mm        |
| Weight                               | 3.40kg           |
| Max Charge Voltage                   | 14.6 ± 0.1V      |
| Standby                              | 13.8 ± 0.1V      |
| Cut off Voltage                      | 10V              |
| Max. Discharge Current               | 30A              |
| Max. Pulse Discharge Current (3 Sec) | 70A              |
| Max. Charge Current                  | 20A              |
| Recommended Current Charge           | <u>&lt;</u> 12A  |
| Cycle Life (100% DoD)                | <u>&gt;</u> 2000 |
| Operating Temp - Charge              | 0 - 50°C         |
| Operating Temp - Discharge           | -20 - 55°C       |
| Short Circuit Release                | Load Release     |
| Max. Series / Parallel Configuration | 4P OR 4S         |