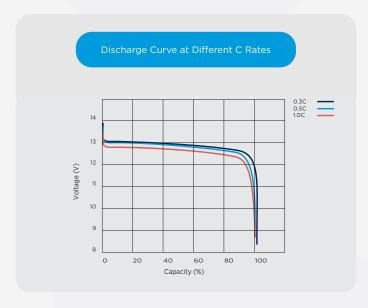

#### Features & Benefits

- Large number of cycles >2000 (100% DoD)
   Up to 8 times cycle life of SLA lowering your total cost of ownership
- Safe and stable chemistry & Integrated BMS
   The use of LiFePO4 along with the integrated BMS ensures protection against over charge / discharge, temperature and short circuit providing the highest degree of safety
- Greater capacity utilisation 60% more than SLA Gives longer runtime than equivalent SLA
- High energy density (less than half of the weight of SLA)
   Lowering total weight of application
- Fast recharge