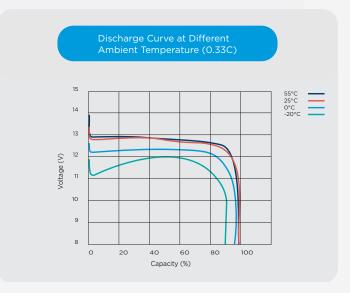

In order to use the Bluetooth functionality, please download our INVICTA App today.

| Nominal Voltage                      | 12.8v            |
|--------------------------------------|------------------|
| Nominal Capacity (25°C, 0.33C)       | 20Ah             |
| Terminal                             | M6               |
| Length (mm)                          | 180 ± 2mm        |
| Width (mm)                           | 76 ± 2mm         |
| Height (mm)                          | 166 ± 2mm        |
| Weight                               | 3.0kg            |
| Max Charge Voltage                   | 14.6 ± 0.1V      |
| Standby                              | 13.8 ± 0.1V      |
| Cut off Voltage                      | 10V              |
| Max. Discharge Current               | 30A              |
| Max. Pulse Discharge Current (3 Sec) | 55A              |
| Max. Charge Current                  | 20A              |
| Recommended Current Charge           | <u>&lt;</u> 10A  |
| Cycle Life (100% DoD)                | <u>&gt;</u> 2000 |
| Operating Temp - Charge              | 0 - 50°C         |
| Operating Temp - Discharge           | -20 - 55°C       |
| Short Circuit Release                | Load Release     |
| Max. Series / Parallel Configuration | 4P               |
| Bluetooth Connectivity               | Yes              |
|                                      |                  |