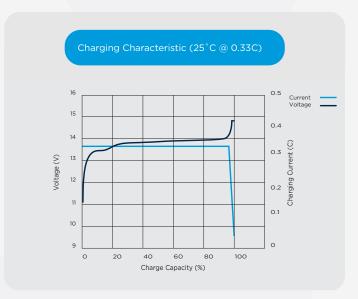

In order to use the Bluetooth functionality, please download our INVICTA App today.

| Nominal Voltage                      | 12.8v            |
|--------------------------------------|------------------|
| Nominal Capacity (25°C, 0.33C)       | 20Ah             |
| Terminal                             | M6               |
| Length (mm)                          | 180 ± 2mm        |
| Width (mm)                           | 76 ± 2mm         |
| Height (mm)                          | 166 ± 2mm        |
| Weight                               | 3.0kg            |
| Max Charge Voltage                   | 14.6 ± 0.1V      |
| Standby                              | 13.8 ± 0.1V      |
| Cut off Voltage                      | 10V              |
| Max. Discharge Current               | 30A              |
| Max. Pulse Discharge Current (3 Sec) | 55A              |
| Max. Charge Current                  | 20A              |
| Recommended Current Charge           | <u>&lt;</u> 10A  |
| Cycle Life (100% DoD)                | <u>&gt;</u> 2000 |
| Operating Temp - Charge              | 0 - 50°C         |
| Operating Temp - Discharge           | -20 - 55°C       |
| Short Circuit Release                | Load Release     |
| Max. Series / Parallel Configuration | 4P               |
| Bluetooth Connectivity               | Yes              |
|                                      |                  |