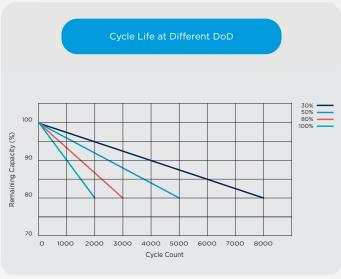

#### Features & Benefits

- Large number of cycles >2000 (100% DoD)
   Up to 8 times cycle life of SLA lowering your total cost of ownership
- Safe and stable chemistry & Integrated BMS
   The use of LiFePO4 along with the integrated BMS ensures protection against over charge / discharge, temperature and short circuit providing the highest degree of safety
- Greater capacity utilisation 60% more than SLA Gives longer runtime than equivalent SLA
- High energy density (less than half of the weight of SLA)
   Lowering total weight of application
- Fast recharge

In order to use the Bluetooth functionality, please download our INVICTA App today.

| Nominal Voltage                      | 12.8v            |
|--------------------------------------|------------------|
| Nominal Capacity (25°C, 0.33C)       | 20Ah             |
| Terminal                             | M6               |
| Length (mm)                          | 180 ± 2mm        |
| Width (mm)                           | 76 ± 2mm         |
| Height (mm)                          | 166 ± 2mm        |
| Weight                               | 3.0kg            |
| Max Charge Voltage                   | 14.6 ± 0.1V      |
| Standby                              | 13.8 ± 0.1V      |
| Cut off Voltage                      | 10V              |
| Max. Discharge Current               | 30A              |
| Max. Pulse Discharge Current (3 Sec) | 55A              |
| Max. Charge Current                  | 20A              |
| Recommended Current Charge           | <u>&lt;</u> 10A  |
| Cycle Life (100% DoD)                | <u>&gt;</u> 2000 |
| Operating Temp - Charge              | 0 - 50°C         |
| Operating Temp - Discharge           | -20 - 55°C       |
| Short Circuit Release                | Load Release     |
| Max. Series / Parallel Configuration | 4P               |
| Bluetooth Connectivity               | Yes              |
|                                      |                  |