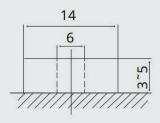

Standby                              | 13.8 ± 0.1V      |
| Cut off Voltage                      | 10V              |
| Max. Discharge Current               | 30A              |
| Max. Pulse Discharge Current (3 Sec) | 55A              |
| Max. Charge Current                  | 20A              |
| Recommended Current Charge           | <u>&lt;</u> 10A  |
| Cycle Life (100% DoD)                | <u>&gt;</u> 2000 |
| Operating Temp - Charge              | 0 - 50°C         |
| Operating Temp - Discharge           | -20 - 55°C       |
| Short Circuit Release                | Load Release     |
| Max. Series / Parallel Configuration | 4P               |
| Bluetooth Connectivity               | Yes              |
|                                      |                  |

Terminal M6 Insert





## 12 INVICTA LITHIUM BATTERIES

## **SNL12V20BT SPECIFICATION SHEET**









For more information or pricing please contact the team at PHB on 0400 864 840 or admin@phbatteries.com.au