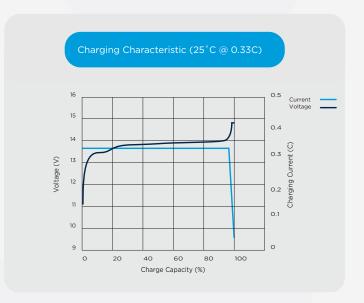

#### Features & Benefits

- Large number of cycles >2000 (100% DoD)
   Up to 8 times cycle life of SLA lowering your total cost of ownership
- Safe and stable chemistry & Integrated BMS
   The use of LiFePO4 along with the integrated BMS ensures protection against over charge / discharge, temperature and short circuit providing the highest degree of safety
- Greater capacity utilisation 60% more than SLA
  Gives longer runtime than equivalent SLA
- High energy density (less than half of the weight of SLA)
   Lowering total weight of application
- Fast recharge
   Battery is charged and ready to be used sooner
- Flat Discharge Curve
   Longer run time & more efficient use of capacity
- Extremely low self-discharge rate
   Can sit unused for longer periods of time
- UL1642 at cell level