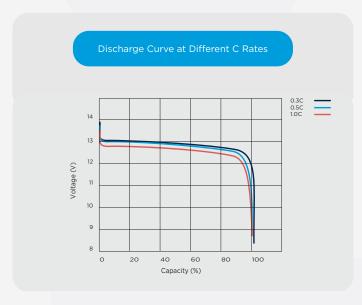

#### Features & Benefits

- Large number of cycles >2000 (100% DoD)
   Up to 8 times cycle life of SLA lowering your total cost of ownership
- Safe and stable chemistry & Integrated BMS
   The use of LiFePO4 along with the integrated BMS ensures protection against over charge / discharge, temperature and short circuit providing the highest degree of safety
- Greater capacity utilisation 60% more than SLA
  Gives longer runtime than equivalent SLA
- High energy density (less than half of the weight of SLA)
   Lowering total weight of application
- Fast recharge
   Battery is charged and ready to be used sooner
- Flat Discharge Curve
   Longer run time & more efficient use of capacity
- Extremely low self-discharge rate
   Can sit unused for longer periods of time
- UL1642 at cell level