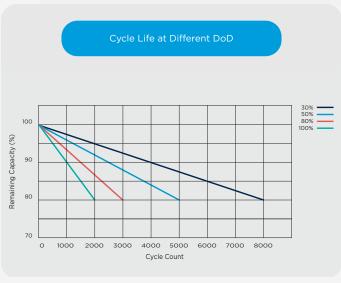

#### Features & Benefits

- Large number of cycles >2000 (100% DoD)
   Up to 8 times cycle life of SLA lowering your total cost of ownership
- Safe and stable chemistry & Integrated BMS
   The use of LiFePO4 along with the integrated BMS ensures protection against over charge / discharge, temperature and short circuit providing the highest degree of safety
- Greater capacity utilisation 60% more than SLA
  Gives longer runtime than equivalent SLA
- High energy density (less than half of the weight of SLA)
   Lowering total weight of application
- Fast recharge
   Battery is charged and ready to be used sooner
- Flat Discharge Curve
   Longer run time & more efficient use of capacity
- Extremely low self-discharge rate
   Can sit unused for longer periods of time
- UL1642 at cell level