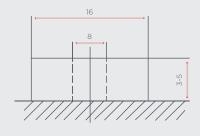

In order to use the Bluetooth functionality, please download our INVICTA App today.

| Nominal Voltage                      | 12.8v            |
|--------------------------------------|------------------|
| Nominal Capacity (25°C, 0.33C)       | 200Ah            |
| Terminal                             | M8               |
| Length (mm)                          | 483 ± 2mm        |
| Width (mm)                           | 170 ± 2mm        |
| Height (mm)                          | 241 ± 2mm        |
| Weight                               | 24.2kg           |
| Max Charge Voltage                   | 14.6 ± 0.1V      |
| Standby                              | 13.8 ± 0.1V      |
| Cut off Voltage                      | 10V              |
| Max. Discharge Current               | 180A             |
| Max. Pulse Discharge Current (3 Sec) | 450A             |
| Max. Charge Current                  | 150A             |
| Recommended Current Charge           | <u>&lt;</u> 100A |
| Cycle Life (100% DoD)                | <u>&gt;</u> 2000 |
| Operating Temp - Charge              | 0 - 50°C         |
| Operating Temp - Discharge           | -20 - 55°C       |
| Short Circuit Release                | Load Release     |
| Max. Series / Parallel Configuration | 4P               |
| Bluetooth Connectivity               | Yes              |
|                                      |                  |

#### Terminal M8 Insert