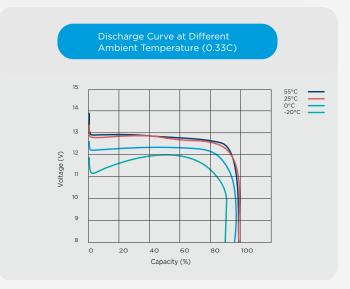

#### Features & Benefits

- Large number of cycles >2000 (100% DoD)
   Up to 8 times cycle life of SLA lowering your total cost of ownership
- Safe and stable chemistry & Integrated BMS
   The use of LiFePO4 along with the integrated BMS ensures protection against over charge / discharge, temperature and short circuit providing the highest degree of safety
- Greater capacity utilisation 60% more than SLA
  Gives longer runtime than equivalent SLA
- High energy density (less than half of the weight of SLA)
   Lowering total weight of application
- Fast recharge
   Battery is charged and ready to be used sooner
- Flat Discharge Curve
   Longer run time & more efficient use of capacity
- Extremely low self-discharge rate
   Can sit unused for longer periods of time
- UL1642 at cell level