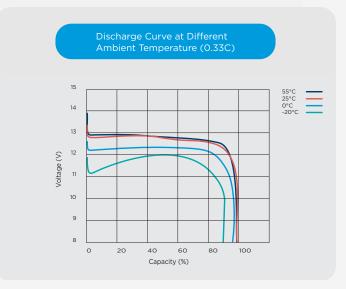

#### **Features & Benefits**

- Large number of cycles >2000 (100% DoD)
   Up to 8 times cycle life of SLA lowering your total cost of ownership
- Safe and stable chemistry & Integrated BMS
   The use of LiFePO4 along with the integrated BMS ensures protection against over charge / discharge, temperature and short circuit providing the highest degree of safety
- Greater capacity utilisation 60% more than SLA Gives longer runtime than equivalent SLA
- High energy density (less than half of the weight of SLA)
   Lowering total weight of application
- Fast recharge

  Battery is charged and ready to be used sooner
- Flat Discharge Curve
   Longer run time & more efficient use of capacity
- Extremely low self-discharge rate
   Can sit unused for longer periods of time
- UL1642 at cell level