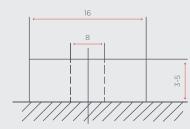

Charge Voltage                   | 14.6 ± 0.1V      |
| Standby                              | 13.8 ± 0.1V      |
| Cut off Voltage                      | 10V              |
| Max. Discharge Current               | 100A             |
| Max. Pulse Discharge Current (3 Sec) | 350A             |
| Max. Charge Current                  | 80A              |
| Recommended Current Charge           | <u>&lt;</u> 60A  |
| Cycle Life (100% DoD)                | <u>&gt;</u> 2000 |
| Operating Temp - Charge              | 0 - 50°C         |
| Operating Temp - Discharge           | -20 - 55°C       |
| Short Circuit Release                | Load Release     |
| Max. Series / Parallel Configuration | 4P               |
| Bluetooth Connectivity               | Yes              |

#### Terminal M8 Insert





# 12 INVICTA LITHIUM BATTERIES

## **SNL12V125BT SPECIFICATION SHEET**









For more information or pricing please contact the team at PHB on 0400 864 840 or admin@phbatteries.com.au