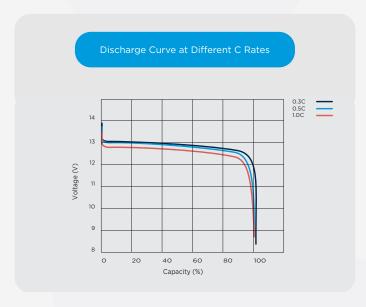

#### **Features & Benefits**

- Large number of cycles >2000 (100% DoD)
   Up to 8 times cycle life of SLA lowering your total cost of ownership
- Safe and stable chemistry & Integrated BMS
   The use of LiFePO4 along with the integrated BMS ensures protection against over charge / discharge, temperature and short circuit providing the highest degree of safety
- Greater capacity utilisation 60% more than SLA Gives longer runtime than equivalent SLA
- High energy density (less than half of the weight of SLA)
   Lowering total weight of application
- Fast recharge