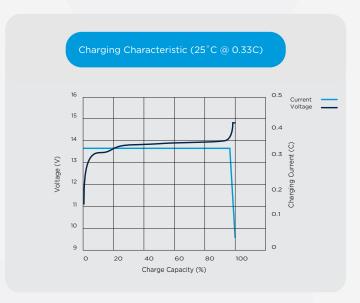

  Battery is charged and ready to be used sooner
- Flat Discharge Curve
   Longer run time & more efficient use of capacity
- Extremely low self-discharge rate
   Can sit unused for longer periods of time
- UL1642 at cell level