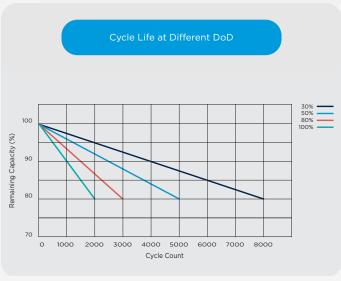

#### **Features & Benefits**

- Large number of cycles >2000 (100% DoD)
   Up to 8 times cycle life of SLA lowering your total cost of ownership
- Safe and stable chemistry & Integrated BMS
   The use of LiFePO4 along with the integrated BMS ensures protection against over charge / discharge, temperature and short circuit providing the highest degree of safety
- Greater capacity utilisation 60% more than SLA Gives longer runtime than equivalent SLA
- High energy density (less than half of the weight of SLA)
   Lowering total weight of application
- Fast recharge

In order to use the Bluetooth functionality, please download our INVICTA App today.

| Nominal Voltage                      | 12.8v            |
|--------------------------------------|------------------|
| Nominal Capacity (25°C, 0.33C)       | 125Ah            |
| Terminal                             | M8               |
| Length (mm)                          | 318 ± 2mm        |
| Width (mm)                           | 165 ± 2mm        |
| Height (mm)                          | 215 ± 2mm        |
| Weight                               | 14.8kg           |
| Max Charge Voltage                   | 14.6 ± 0.1V      |
| Standby                              | 13.8 ± 0.1V      |
| Cut off Voltage                      | 10V              |
| Max. Discharge Current               | 100A             |
| Max. Pulse Discharge Current (3 Sec) | 350A             |
| Max. Charge Current                  | 80A              |
| Recommended Current Charge           | <u>&lt;</u> 60A  |
| Cycle Life (100% DoD)                | <u>&gt;</u> 2000 |
| Operating Temp - Charge              | 0 - 50°C         |
| Operating Temp - Discharge           | -20 - 55°C       |
| Short Circuit Release                | Load Release     |
| Max. Series / Parallel Configuration | 4P               |
| Bluetooth Connectivity               | Yes              |