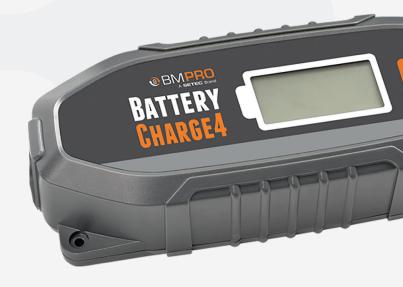

## BatteryCharge4

BMPRO's BatteryCharge4 is an automatic battery charger with eight charge states (including pulse and trickle charge modes), designed to increase your battery's life and performance. Adjustable to 0.9, 3 or 4 Amps and compatible with all 6 and 12 Volt Lead Acid (AGM, Gel, Calcium, Wet) and LiFePO4 Lithium batteries - the BatteryCharge4 is ideal to service your car, caravan, bike, boat or spare battery charging needs.

Equipped with short-circuit, over-temperature and overload protection, the BatteryCharge4 has a largeLCD display with indicators to let you know the charge progress of your battery.