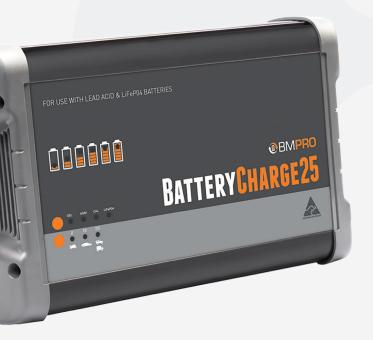

## **Battery Charge25**

BMPRO's BatteryCharge25 is an automatic battery charger with seven charge states designed to increase your battery's life and performance. Depending on the size of the battery, output current is adjustable to 5, 15 or 25 Amps and is compatible with all 12Volt Lead Acid (AGM, Gel, Calcium, Wet) and LiFePO4 Lithium batteries. The BatteryCharge25 is ideal to service your car, caravan, bike, truck or boat battery charging needs.

Equipped with short-circuit, over-temperature and overload protection, the BatteryCharge25 has a largeLCD display with indicators to let you know the charge progress of your battery. The BatteryCharge25 can also be used in power supply mode when not charging your battery